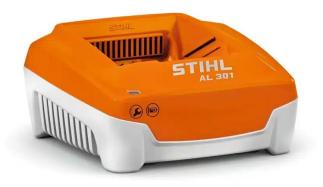

## **Product Features**

The AL301 is a quick charger for Stihl Lithium-Ion batteries, including the AK10, 20 and 30 batteries that are used in the AK System, as well as the AP200, 300 and 300S that are used in the AP System range.

It features an LED indicator to let you know whether the battery is charging or not, and can be easily mounted to the wall for easy access to to free up space on your worktops. It also have passive cooling technology to prevent the battery from over-heating.