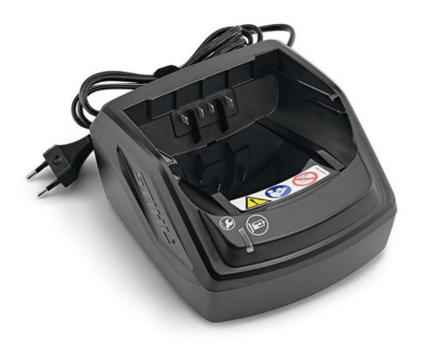

## **Product Features**

230 V **Stihl AL101 Battery Charger**, recommended for Stihl AK System batteries. With operating mode indicator (LED) and passive battery cooling. Cable tie with Velcro strap. The charger can be wall mounted if required.

The standard charger will fully charge an AK10 battery in 95 minutes, AK20 in 180 minutes and AK30 in 205 minutes.

The standard charger will fully charge an AP100 battery in 100 minutes, AP200 in 200 minutes, AP300 in 250 minutes and AP300S in 300 minutes.