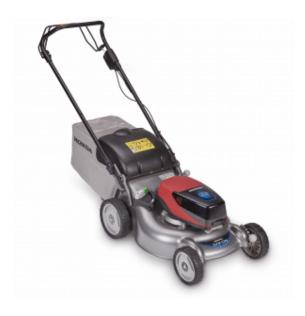

#### Honda Izy HRG466 XB cordless mower

The new Honda Izy HRG466 XB is a **versatile, self-propelled lawn mower** that includes a 46cm cutter deck and Versamow® Selective mulching. This is the largest of the new cordless lawn mowers in the 'Izy-On' range.

Honda's Izy-On range has unrivalled performance, capable of **handling areas of up to 450m<sup>2</sup> on a single charge**. Recharging is fast and easy with one of Honda's quick-charging batteries. Delivering the sustained power and durability that serious gardeners require, it can keep going as long as you can.

Honda's first cordless lawnmower range absolutely rivals their petrol mowers. These lawnmowers are built with a durable steel frame, fully weatherproof and what's more, **low noise**.

We would recommend the 6Ah or the 9Ah battery\* for this product.