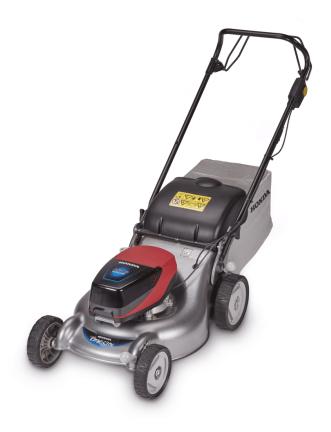

#### Honda Izy HRG466 XB cordless mower

The new Honda Izy HRG466 XB is a **versatile, self-propelled lawn mower** that includes a 46cm cutter deck and Versamow® Selective mulching. This is the largest of the new cordless lawn mowers in the 'Izy-On' range.

Honda's Izy-On range has unrivalled performance, capable of **handling areas of up to 450m<sup>2</sup> on a single charge**. Recharging is fast and easy with one of Honda's quick-charging batteries. Delivering the sustained power and durability that serious gardeners require, it can keep going as long as you can.

Honda's first cordless lawnmower range absolutely rivals their petrol mowers. These lawnmowers are built with a durable steel frame, fully weatherproof and what's more, **low noise**.

We would recommend the 6Ah or the 9Ah battery\* for this product.