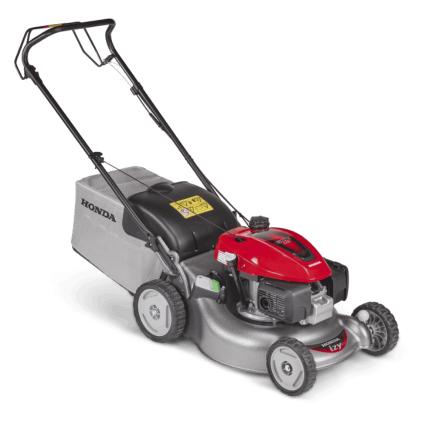

### Honda Izy HRG466 SKEP Mower with High-performance Engine

Honda Izy HRG466 SKEP lawnmower features Honda's latest Euro-5 compliant, **four-stroke GCVx engine**. These new engines offer enhanced combustion by creating stronger turbulence inside the chamber, while also being **more tolerant to lower quality fuels**.

All Honda's mowers from the Izy collection have a **new Auto Choke system**, offering improved temperature sensing and choke optimisation. This makes starting your mower in the most challenging conditions super easy.

The new range also includes **easier access to serviceable parts** such as the oil drain and spark plug, a much larger fuel filler cap, and tool-free access to the air filter.