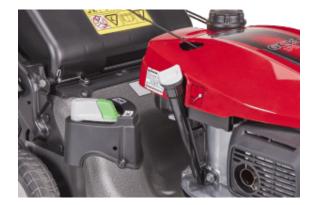

The new range also includes **easier access to serviceable parts** such as the oil drain and spark plug, a much larger fuel filler cap, and tool-free access to the air filter.