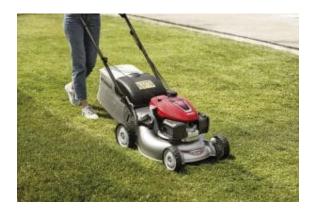

### Honda Izy HRG466 SKEP Mower with High-performance Engine

Honda Izy HRG466 SKEP lawnmower features Honda's latest Euro-5 compliant, **four-stroke GCVx engine**. These new engines offer enhanced combustion by creating stronger turbulence inside the chamber, while also being **more tolerant to lower quality fuels**.