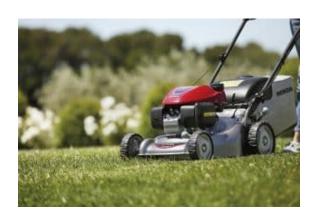

# HONDA IZY HRG466 PK PUSH LAWN MOWER

### Honda Izy HRG466 PK Push Lawn Mower for Medium Lawns

Honda Izy HRG466 PK mower is lightweight, versatile and robust.

It now features a powerful and innovative GCVx engine that is **quieter, more efficient, and lighter** than its predecessor. The GCVx 145 cc engine is extremely simple to start in any conditions due to the high-quality auto-choke system. It is a quiet, very efficient and reliable engine, allowing you to work in an efficient and timely manner without hassle.