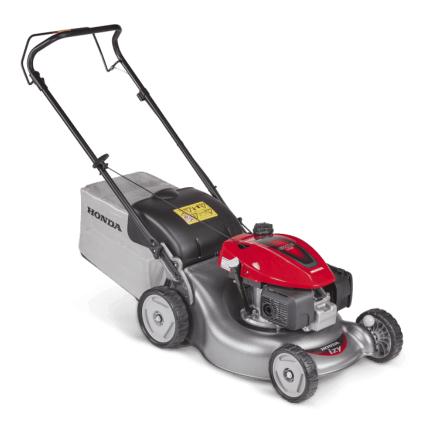

# HONDA IZY HRG466 PK PUSH LAWN MOWER

### Honda Izy HRG466 PK Push Lawn Mower for Medium Lawns

Honda Izy HRG466 PK mower is lightweight, versatile and robust.

It now features a powerful and innovative GCVx engine that is **quieter, more efficient, and lighter** than its predecessor. The GCVx 145 cc engine is extremely simple to start in any conditions due to the high-quality auto-choke system. It is a quiet, very efficient and reliable engine, allowing you to work in an efficient and timely manner without hassle.

Additionally, the spark plug, oil drain and air filter are easily accessible to the user for simpler and faster maintenance.

Small to medium-sized gardens will benefit from this push lawn mower's exceptional manoeuvrability, which allows it to turn in even the tiniest of spaces.