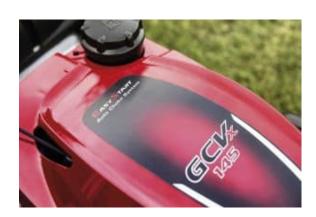

### Honda Izy HRG466 PK Push Lawn Mower for Medium Lawns

Honda Izy HRG466 PK mower is lightweight, versatile and robust.

It now features a powerful and innovative GCVx engine that is **quieter, more efficient, and lighter** than its predecessor. The GCVx 145 cc engine is extremely simple to start in any conditions due to the high-quality auto-choke system. It is a quiet, very efficient and reliable engine, allowing you to work in an efficient and timely manner without hassle.