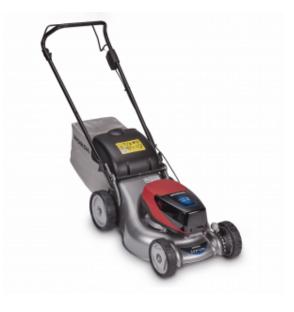

# HONDA IZY HRG416 XB CORDLESS LAWN MOWER

### Honda Izy HRG416 XB Cordless Lawn Mower for Serious Gardeners

Honda Izy HRG416 XB is capable of handling areas of up to 450m<sup>2</sup> on a single charge, and recharging is quick and easy with one of **Honda's fast-charging batteries**.

This mower comes fitted with a brushless EC Motor and running off a Thermo-Smart battery. This leads to a high continuous current and therefore provides a stable RPM in all conditions.

Honda's cordless lawnmower range absolutely rivals their petrol mowers. These lawnmowers are built with a durable steel frame, fully weatherproof and most importantly **low noise**.