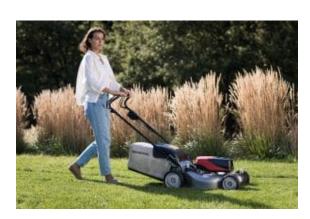

### Honda Izy HRG416 XB Cordless Lawn Mower for Serious Gardeners

Honda Izy HRG416 XB is capable of handling areas of up to 450m<sup>2</sup> on a single charge, and recharging is quick and easy with one of **Honda's fast-charging batteries**.

This mower comes fitted with a brushless EC Motor and running off a Thermo-Smart battery. This leads to a high continuous current and therefore provides a stable RPM in all conditions.

Honda's cordless lawnmower range absolutely rivals their petrol mowers. These lawnmowers are built with a durable steel frame, fully weatherproof and most importantly **low noise**.