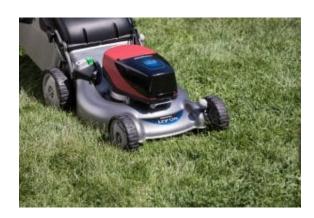

# HONDA IZY HRG416 XB CORDLESS LAWN MOWER

This mower comes fitted with a brushless EC Motor and running off a Thermo-Smart battery. This leads to a high continuous current and therefore provides a stable RPM in all conditions.

Honda's cordless lawnmower range absolutely rivals their petrol mowers. These lawnmowers are built with a durable steel frame, fully weatherproof and most importantly **low noise**.