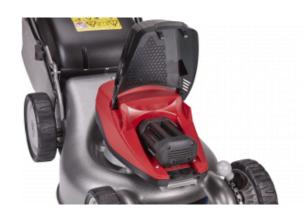

This mower comes fitted with a brushless EC Motor and running off a Thermo-Smart battery. This leads to a high continuous current and therefore provides a stable RPM in all conditions.

Honda's cordless lawnmower range absolutely rivals their petrol mowers. These lawnmowers are built with a durable steel frame, fully weatherproof and most importantly **low noise**.

We would recommend the 4Ah or 6Ah battery\* for this product.