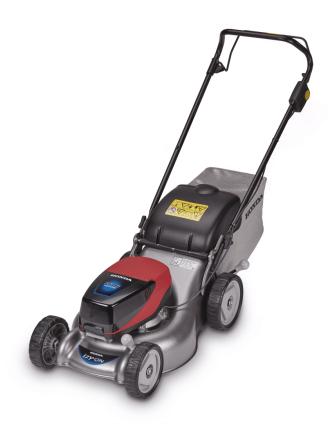

# HONDA IZY HRG416 XB CORDLESS LAWN MOWER

### Honda Izy HRG416 XB Cordless Lawn Mower for Serious Gardeners

Honda Izy HRG416 XB is capable of handling areas of up to 450m<sup>2</sup> on a single charge, and recharging is quick and easy with one of **Honda's fast-charging batteries**.

This mower comes fitted with a brushless EC Motor and running off a Thermo-Smart battery. This leads to a high continuous current and therefore provides a stable RPM in all conditions.

Honda's cordless lawnmower range absolutely rivals their petrol mowers. These lawnmowers are built with a durable steel frame, fully weatherproof and most importantly **low noise**.