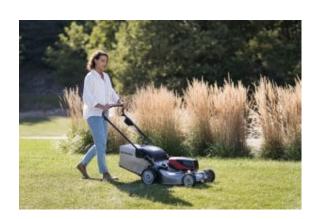

# HONDA IZY HRG416 XB CORDLESS LAWN MOWER

### Honda Izy HRG416 XB Cordless Lawn Mower for Serious Gardeners

Honda Izy HRG416 XB is capable of handling areas of up to 450m<sup>2</sup> on a single charge, and recharging is quick and easy with one of **Honda's fast-charging batteries**.

This mower comes fitted with a brushless EC Motor and running off a Thermo-Smart battery. This leads to a high continuous current and therefore provides a stable RPM in all conditions.

Honda's cordless lawnmower range absolutely rivals their petrol mowers. These lawnmowers are built with a durable steel frame, fully weatherproof and most importantly **low noise**.