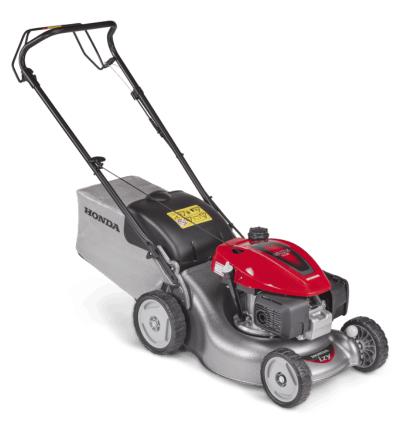

# HONDA IZY HRG416 SK SINGLE SPEED PETROL LAWN MOWER

### Honda Izy HRG416 SK is lightweight, versatile and robust mower

The Izy HRG416 SK **petrol mower** is incredibly simple to use and maintain. The lawnmower features a much quieter blade design, which gives the Izy HRG 416 SK a **30% noise reduction**.