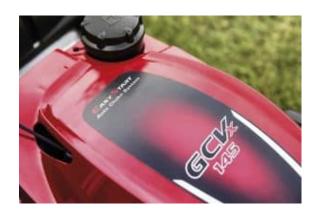

The new range of Honda's Izy lawnmowers features the latest Euro-5 compliant, four-stroke GCVx engines. These new engines offer enhanced combustion by creating stronger turbulence inside the chamber, while also being more tolerant to lower quality fuels. All Izys have a new Auto Choke system, offering improved temperature sensing and choke optimisation, for easier starting in the most challenging conditions.