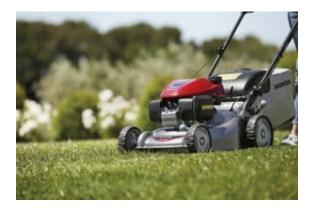

# HONDA IZY HRG416 SK SINGLE SPEED PETROL LAWN MOWER

### Honda Izy HRG416 SK is lightweight, versatile and robust mower

The Izy HRG416 SK **petrol mower** is incredibly simple to use and maintain. The lawnmower features a much quieter blade design, which gives the Izy HRG 416 SK a **30% noise reduction**.