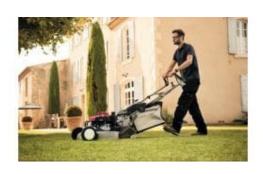

## Honda HRD536 QX 53CM Professional Single Speed Rear Roller Mower

Hard working and tough lawnmowers which will give you a perfect finish every time.

The HRD range is able to tackle anything. Fitted with an extra large 1.5 litre fuel tank, difficult cutting tasks on larger lawns are made effortless.

You will love the expert handling and if you are serious about your lawn, this lawnmower will suit you down to the ground.

PLEASE NOTE IF YOU WOULD LIKE THE MACHINE TO HAVE A PRE-DELIVERY INSPECTION, WHICH INCLUDES FULL ASSEMBLY, TESTING SO READY TO USE, YOU NEED TO SELECT CLICK & COLLECT AT CHECKOUT, OTHERWISE YOUR MACHINE WILL BE SHIPPED FOR SELF ASSEMBLY.