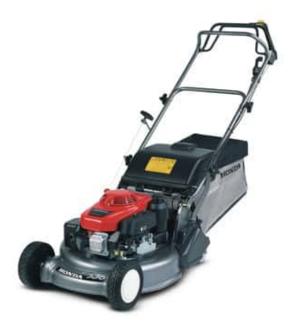

## HONDA HRD536 QX 53CM PROFESSIONAL SINGLE SPEED REAR ROLLER MOWER

## Honda HRD536 QX 53CM Professional Single Speed Rear Roller Mower

Hard working and tough lawnmowers which will give you a perfect finish every time.

The HRD range is able to tackle anything. Fitted with an extra large 1.5 litre fuel tank, difficult cutting tasks on larger lawns are made effortless.