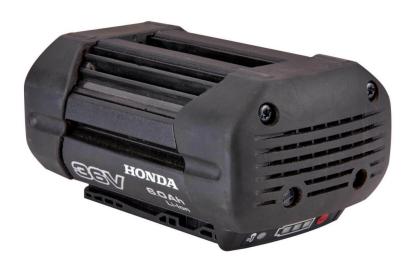

# **HONDA 6AH BATTERY**

### Honda 6Ah battery for all Honda's cordless products

This Honda 6Ah battery is part of Honda's Universal System and is compatible with all lawn and garden tools from their cordless range.

You can use this battery with any of Honda's cordless handheld or lawnmower products.

Made of high durability Li-Ion Cells it can provide over 1,000 recharge cycles and has a 24A maximum current draw.

Being Thermo-Smart means the battery system monitors every single cell's temperature and voltage. The unique battery housing design improves heat dissipation from the inside to the outside of the battery for longer lifetime and runtime.