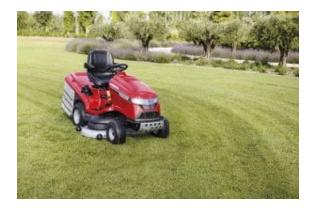

## HONDA HF2625 HT RIDE ON LAWN TRACTOR

## Honda HF2625 HT Ride On Lawn Tractor

New for the 2020 season and equipped with a new Euro 5 compliant engine, this product is one of the latest generation Honda lawn tractor models.

Several new features have also been developed for the new lawn tractor range with enhanced convenience and comfort in mind. The latest innovations include a full colour LCD display, a Speed Hold System and USB charging so choose your model based on your requirements.