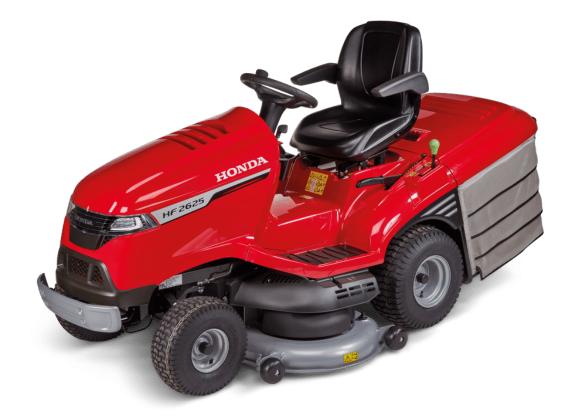

## HONDA HF2625 HT RIDE ON LAWN TRACTOR

## Honda HF2625 HT Ride On Lawn Tractor

New for the 2020 season and equipped with a new Euro 5 compliant engine, this product is one of the latest generation Honda lawn tractor models.

Several new features have also been developed for the new lawn tractor range with enhanced convenience and comfort in mind. The latest innovations include a full colour LCD display, a Speed Hold System and USB charging so choose your model based on your requirements.