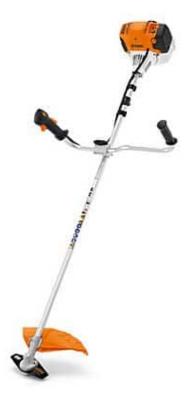

## Stihl FS91 Brushcutter is ideal for large areas of tough grass

Stihl FS91 Brushcutter has been designed to tackle weeds and overgrown bushes.

This robust power tool from STIHL features a simplified starting, bike handle, control handle with stop button, 4-MIX® engine with a larger petrol tank for the increased cutting time between filling, rigid drive shaft, Supplied with ADVANCE Universal double shoulder harness, metal grass blade and AutoCut mowing head.