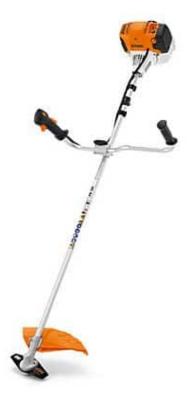

## **STIHL FS131 BRUSHCUTTER**

<del>£912.00</del> <u>£707.00</u>

Product Type: Petrol Handheld Brand: STIHL

## **Product Features**

Stihl FS131 Brushcutter - lawn and garden equipment.

Powerful brushcutter for tougher jobs and larger areas of tall grass. Simplified starting, bike handle, control handle with stop button, 4-MIX® engine with a larger tank for the increased cutting time between filling, rigid drive shaft, supplied with **ADVANCE Universal double shoulder harness**, **metal grass blade** and **AutoCut mowing head**.