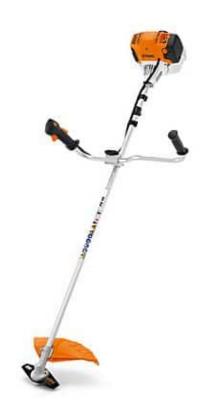

## STIHL FS111 BRUSHCUTTER

## **Product Features**

**Stihl FS111 Brushcutter** is the ideal landscaping tool for cutting large areas of tough grass. For working on large areas of tough grass. Simplified starting, bike handle, control handle with stop button, 4-MIX® engine with larger tank for increased cutting time between filling, rigid drive shaft, Supplied with ADVANCE Universal double shoulder harness, metal grass blade and AutoCut mowing head.