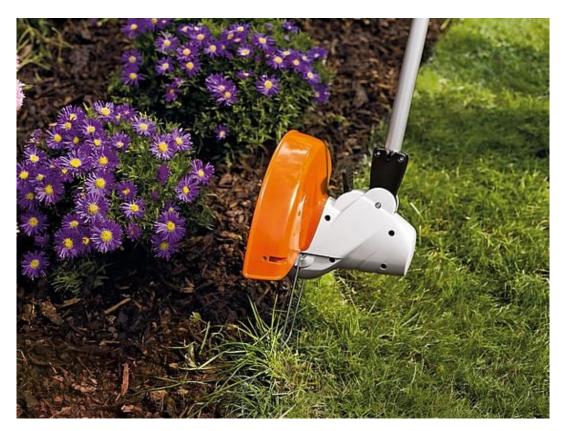

## **Product Features**

**Stihl FSE52 Electric Grass Trimmer** with an adjustable-length shaft and a loop handle that can be moved without the use of tools, the FSE 52 can be set up to suit you perfectly making it easy and comfortable to tackle your garden jobs.

This corded grass trimmer also has a metal spacer bracket so you can trim close to obstacles, like trees, without damaging them, and integrated cable strain relief, which prevents the plug from becoming disconnected from the extension cable.

The head of the FSE 52 can be rotated easily to convert the trimmer into an edge cutter in a flash.

Stihl FSE52 Electric Grass Trimmer is available for home delivery or FREE click and collect from any of our **five branches**.