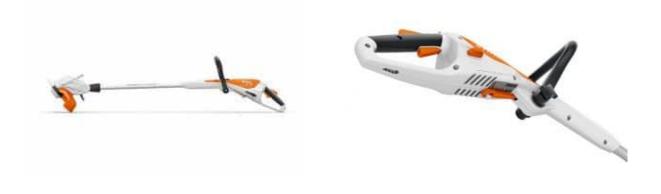

## Stihl FSA45 Cordless Grass Trimmer

Part of the Al Line, Stihl's easy-to-use cordless grass trimmer is perfect for straightforward trimming and clearing work in outdoor areas at home. Integrated battery with charge level indicator, shaft and loop handle offering tool-free adjustment, adjustable mowing unit working angle (useful for vertical edge trimming among other tasks), easy to switch between PolyCut blades and mowing lines without changing the mowing head, spacer bracket.