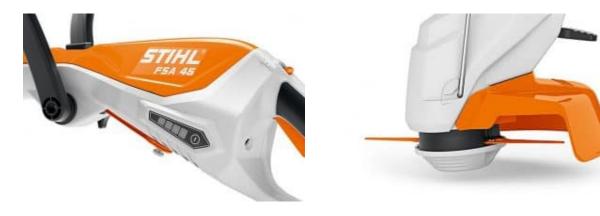

## Stihl FSA45 Cordless Grass Trimmer

Part of the Al Line, Stihl's easy-to-use cordless grass trimmer is perfect for straightforward trimming and clearing work in outdoor areas at home. Integrated battery with charge level indicator, shaft and loop handle offering tool-free adjustment, adjustable mowing unit working angle (useful for vertical edge trimming among other tasks), easy to switch between PolyCut blades and mowing lines without changing the mowing head, spacer bracket.