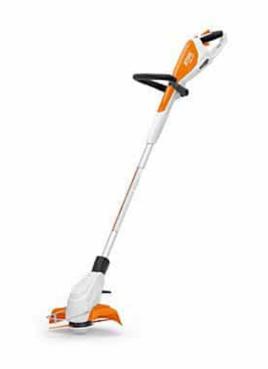

## Stihl FSA45 Cordless Grass Trimmer

Part of the Al Line, Stihl's easy-to-use cordless grass trimmer is perfect for straightforward trimming and clearing work in outdoor areas at home. Integrated battery with charge level indicator, shaft and loop handle offering tool-free adjustment, adjustable mowing unit working angle (useful for vertical edge trimming among other tasks), easy to switch between PolyCut blades and mowing lines without changing the mowing head, spacer bracket.