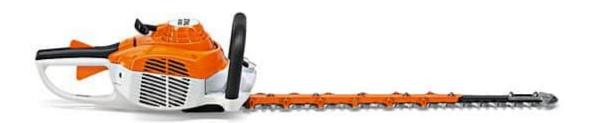

## STIHL HS56 C-E 24" HEDGE TRIMMER

## **Product Features**

The **Stihl HS56 C-E 24" Hedge Trimmer** is the first petrol hedge trimmer designed for semi-professional use. If you are looking for a robust, lightweight hedge trimmer that is easy to start and a dream to use then look no further. A number of standard features such as ErgoStart, anti-vibration system, double-sided cutter blades and the ergonomic loop make the HS 56 C-E the tool of choice for land owners and professional gardeners.