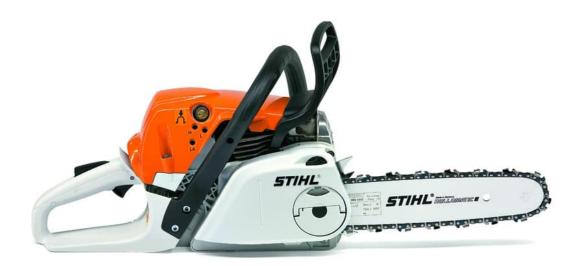

#### Stihl MS251 C-BE 18" Petrol Chainsaw

The new Stihl MS251 petrol chainsaw features Quick Chain Tensioning (B) and ErgoStart (E). The power tool is ideal for a variety of applications, from cutting firewood to timber construction.

It comes with a 18-inch bar which makes the MS251 perfect for all property maintenance tasks.

The chainsaw's high torque engine is easy to start and comfortable to use, with a high cutting performance.