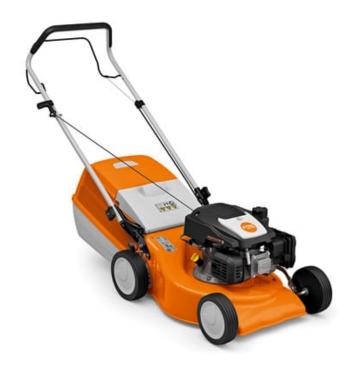

## **Product Features**

The **Stihl RM248.2 Petrol Lawn Mower** has been developed to effortlessly mow medium-sized lawns up to 1200m<sup>2</sup>. This practical model is easy to manoeuvre around the garden. Featuring foldable handlebars with a super-soft grip, the RM 248 offers a compact storage solution and extra comfort when pushing across the lawn. Simple operation of the central seven-setting cutting height adjustment enables an extremely precisely cut lawn at heights from 25 to 75 mm. The large 55-litre grass catcher box ensures fast mowing with fewer breaks. The RM 248 comes with a 5 year extended domestic warranty (subject to registration and annual servicing).