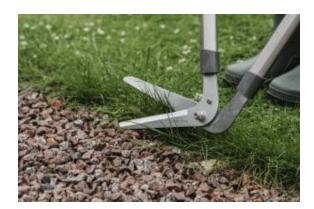

## **Product Features**

Kent & Stowe **Edging Shears** are for the accurate trimming and cutting of grass to create neat lines around your lawn. They have premium carbon steel blades which will not rust and give an extra smooth cut. Lightweight and comfortable, these shears will make light work of cutting your lawn. Made to last with their 5 year guarantee.

- · Premium ground coated carbon steel blades for rust resistance and a smoother cut
- · Provides an accurate and clean cut around your borders and flower beds
- $\cdot$  Long length tubular handles eliminates the need for bending, reducing back strain
- · Aluminium lightweight handles with non-slip comfort grip
- · Ideal for borders, beds and around the edges of your lawn
- · Cutting diameter: 8mm