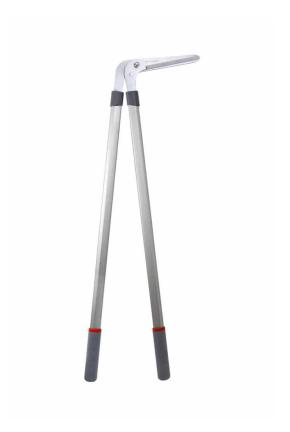

## **KENT & STOWE EDGING SHEARS**

£29.99

Product Type: Garden Tools
Brand: Kent & Stowe

## **Product Features**

Kent & Stowe **Edging Shears** are for the accurate trimming and cutting of grass to create neat lines around your lawn. They have premium carbon steel blades which will not rust and give an extra smooth cut. Lightweight and comfortable, these shears will make light work of cutting your lawn. Made to last with their 5 year guarantee.

- · Premium ground coated carbon steel blades for rust resistance and a smoother cut
- · Provides an accurate and clean cut around your borders and flower beds
- $\cdot$  Long length tubular handles eliminates the need for bending, reducing back strain
- · Aluminium lightweight handles with non-slip comfort grip
- · Ideal for borders, beds and around the edges of your lawn
- · Cutting diameter: 8mm