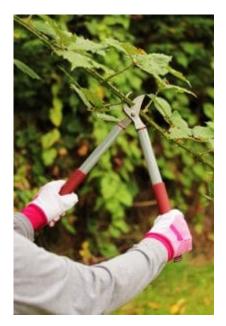

## **Product Features**

These perfectly sized Garden Life **Bypass Loppers** are the lighter and more compact version of our full size Loppers. These loppers are practical and easy to use and also give increased manoeuvrability. They are ideal for gardeners who might struggle with heavier tools and are suitable for cutting live, green wood.

• 40% lighter than Kent & Stowe originals

- High quality carbon steel non-stick blades
- · Comfortable, soft touch, non-slip handles
- $\cdot$  Extra precision cutting owing to shorter handles
- Suitable for cutting live, green wood as the bypass action is less likely to cause bruising and damage
- Cutting diameter 25mm