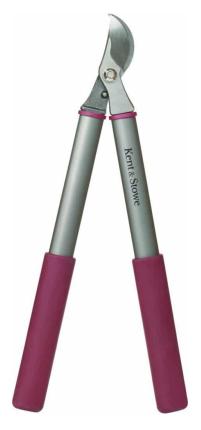

## **BYPASS LOPPERS**

## **Product Features**

These perfectly sized Garden Life **Bypass Loppers** are the lighter and more compact version of our full size Loppers. These loppers are practical and easy to use and also give increased manoeuvrability. They are ideal for gardeners who might struggle with heavier tools and are suitable for cutting live, green wood.

• 40% lighter than Kent & Stowe originals

- High quality carbon steel non-stick blades
- · Comfortable, soft touch, non-slip handles
- $\cdot$  Extra precision cutting owing to shorter handles
- Suitable for cutting live, green wood as the bypass action is less likely to cause bruising and damage
- Cutting diameter 25mm