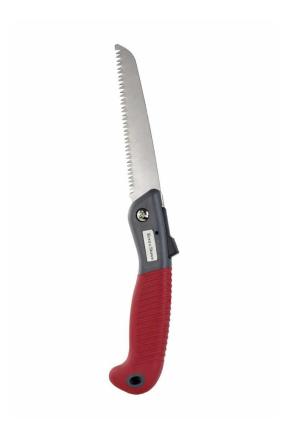

## **KENT & STOWE TURBO FOLDING SAW**

## **Product Features**

A Kent & Stowe **Turbo Folding Saw** is ideal for cutting branches that are too large for loppers and secateurs. Its sharp triple ground teeth allows the efficient cutting of wet and green live wood, cutting on the back stroke for minimal effort. Designed with comfort in mind, this saw is easy to hold and fold. Comes with a confident 5 year guarantee.

- $\cdot$  Precision filed 140mm length carbon steel blade
- · Sharp triple ground teeth allows efficient cutting of wet and green live wood
- · Predominantly cuts on the back stroke to minimise effort required
- · 140mm length blade folds into 180mm length handle for easy transportation
- · Rubber comfort grip handle
- $\cdot$  For removing mature wood on larger plants and cutting large branches
- $\cdot$  Cutting diameter: 50mm