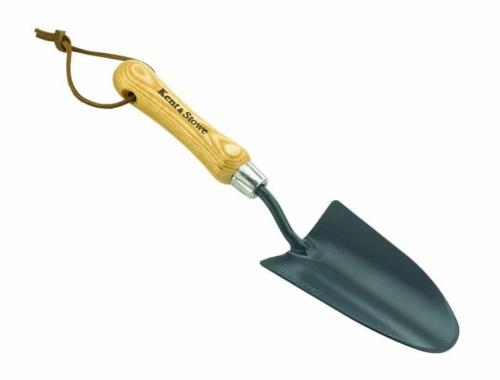

## KENT & STOWE CARBON STEEL HAND TROWEL

Product Type: Garden Tools Brand: Kent & Stowe

## **Product Features**

A solid forged, high quality **Kent & Stowe Carbon Steel Hand Trowel** made from carbon steel and beautiful ash wood. Featuring a cranked shaft to protect knuckles during work, this tool also has quality guaranteed with its 10 year guarantee.

• High quality carbon steel head

- Handle made from beautiful ash wood contoured for perfect comfortable grip
- Cranked shaft to protect knuckles during work
- · Ideal for use in borders and raised beds
- Used for planting bulbs, seedlings and bedding plants