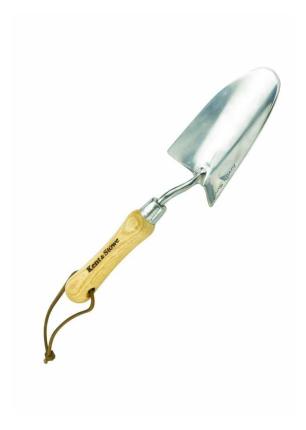

## **Product Features**

A traditionally styled, high quality Kent & Stowe Hand Trowel made from stainless steel and beautiful ash wood. Featuring a cranked shaft to protect knuckles during work, this tool also has quality guaranteed with its 15 year guarantee.

The Kent & Stowe Hand Trowel has the following features:

- · High quality stainless steel head
- · Handle made from beautiful ash wood contoured for perfect comfortable grip
- Excellent rust resistance and minimum soil adhesion