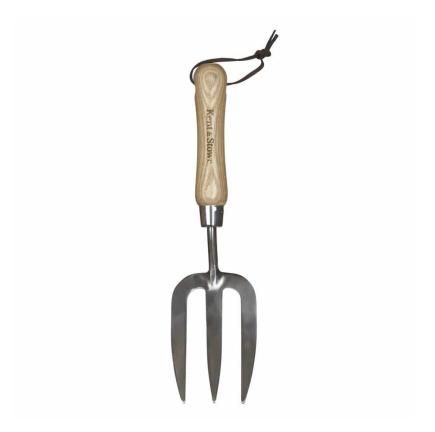

## KENT & STOWE STAINLESS STEEL HAND FORK

## **Product Features**

A traditionally styled, high quality Kent & Stowe Hand Fork made from stainless steel and beautiful ash wood. Featuring a cranked shaft to protect knuckles during work, this tool is great for everyday garden tasks such as weeding, planting and also cultivating. Furthermore, it has quality guaranteed with its 15 year guarantee.

The Kent & Stowe Stainless Steel Hand Fork has the following features:

- · High quality stainless steel head
- · Handle made from beautiful ash wood contoured for perfect comfortable grip
- · Excellent rust resistance and minimum soil adhesion