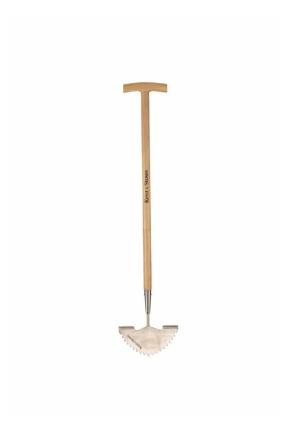

## KENT & STOWE STAINLESS STEEL EDGING IRON

## **Product Features**

A traditionally styled, high quality **Kent & Stowe Stainless Steel Edging Iron** made from stainless steel and beautiful ash wood. This tool is the perfect height for easy working, as well as eliminating the need for bending and reducing back strain. It has quality guaranteed with its 15 year guarantee.

- · High quality serrated and curved stainless steel blade
- · Handle made from beautiful ash wood with T grip handle for comfort
- Excellent rust resistance and minimum soil adhesion
- · Ideal for use between lawns and borders
- · Used for precision lawn edging