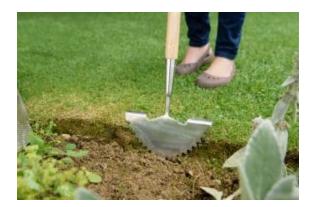

## **Product Features**

A traditionally styled, high quality **Kent & Stowe Stainless Steel Edging Iron** made from stainless steel and beautiful ash wood. This tool is the perfect height for easy working, as well as eliminating the need for bending and reducing back strain. It has quality guaranteed with its 15 year guarantee.

- · High quality serrated and curved stainless steel blade
- · Handle made from beautiful ash wood with T grip handle for comfort
- Excellent rust resistance and minimum soil adhesion
- · Ideal for use between lawns and borders
- · Used for precision lawn edging