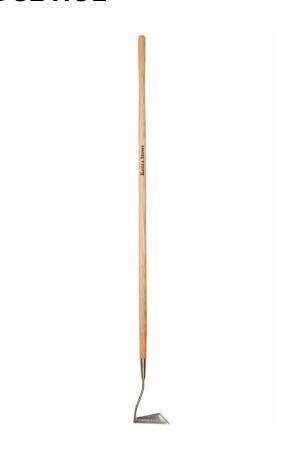

## KENT & STOWE CARBON STEEL LONG HANDLED 3 EDGE HOE

## **Product Features**

Use this high quality **Kent & Stowe Carbon Steel Long Handled 3 Edge Hoe** made from solid forged carbon steel, for strength, and beautiful ash wood. The handle is made from beautiful ash wood for a natural finish. Additionally this tool is the perfect height for easy working, therefore eliminating the need for bending. This consequently helps to reduce back strain. The tool has quality guaranteed with its 10 year guarantee.

- $\cdot$  High quality carbon steel head
- · Handle made from beautiful ash wood tapered for comfort
- $\cdot$  Delivers maneuverability and agility with the upright luxury of a long shafted tool
- · Pointed blade makes it easier to sever weeds from the roots

## Sizes available

· L 160cm

The Kent & Stowe Carbon Steel Long Handled 3 Edge Hoe is available for home delivery or FREE click and collect from any of our **five branches**.