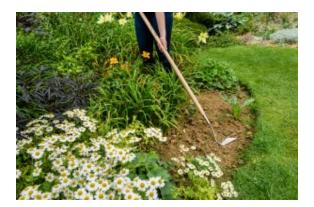

## **Product Features**

Use this high quality **Kent & Stowe Carbon Steel Long Handled 3 Edge Hoe** made from solid forged carbon steel, for strength, and beautiful ash wood. The handle is made from beautiful ash wood for a natural finish. Additionally this tool is the perfect height for easy working, therefore eliminating the need for bending. This consequently helps to reduce back strain. The tool has quality guaranteed with its 10 year guarantee.

- $\cdot$  High quality carbon steel head
- · Handle made from beautiful ash wood tapered for comfort
- $\cdot$  Delivers maneuverability and agility with the upright luxury of a long shafted tool
- · Pointed blade makes it easier to sever weeds from the roots