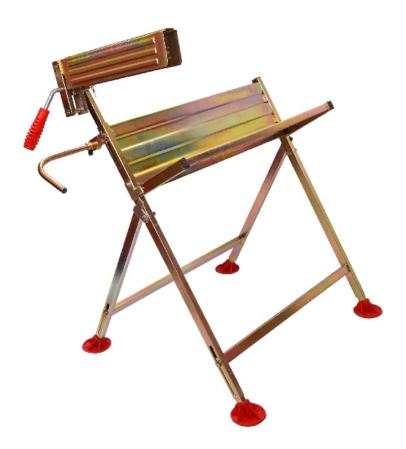

#### **Logmaster Heavy Duty Saw Horse**

Using a chainsaw is hazardous, and even the most experienced operator can become careless and oblivious to the dangers – especially with a repetitive job like cutting logs.

The all-welded thick plated steel construction weighing 17kg provides the ultimate stable and strong workbench.

### Features

Fully adjustable for large/small logs Huge load capacity – 125kg! 2mm thick plated steel construction Heavy duty 17kg weight Ultra safe chainsaw clamp Fully guarded chain bar Telescopic legs with anti-sink feet Fits any chainsaw!