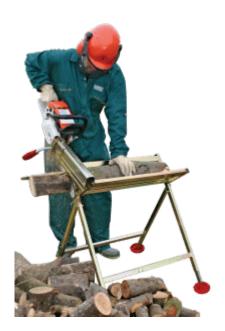

#### **Logmaster Heavy Duty Saw Horse**

Using a chainsaw is hazardous, and even the most experienced operator can become careless and oblivious to the dangers – especially with a repetitive job like cutting logs.

Prolonged periods of using a heavy chainsaw can also produce backache and increase the likelihood of short cuts taken, so causing accidents. The Logmaster can overcome these problems, and is probably the safest saw horse available.

### Features

Fully adjustable for large/small logs Huge load capacity – 125kg! 2mm thick plated steel construction Heavy duty 17kg weight Ultra safe chainsaw clamp Fully guarded chain bar Telescopic legs with anti-sink feet Fits any chainsaw!