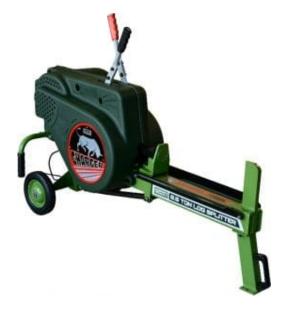

### The Portek Charger 8.5 Ton Impact Log Splitter is the fastest on the market today with a powerful 8.5 ton impact.

The Charger is a super fast, powerful and portable machine, with a build quality you expect from Portek. With convenient handles, strong chassis and wheels, the Charger can easily be positioned on any flat ground, ready to start work.

Two large spinning flywheels, powered by a 1.5kw electric motor, drive the powerful ram with a force of 8.5 tonnes. The machine uses kinetic energy to hit your logs with high impact; cutting them quickly and safely.

For the release mechanism, 2 hands are needed. One to engage the drive mechanism, the other to release the ram. The ram springs back in no time at all, ready for the next log. The heavy duty, high density polymer guards ensures you are safe from the mechanics.

### Charger 8.5 Ton Impact Log Splitter Features

x10 faster than a hydraulic log splitter Has a high impact force of 8.5 tonnes Uses kinetic energy to split your logs - fast! Can cut through tough, knotty wood Portable and easily positioned **Specifications** 