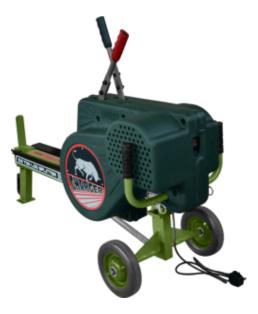

### The Portek Charger 8.5 Ton Impact Log Splitter is the fastest on the market today with a powerful 8.5 ton impact.

The Charger is a super fast, powerful and portable machine, with a build quality you expect from Portek. With convenient handles, strong chassis and wheels, the Charger can easily be positioned on any flat ground, ready to start work.

Two large spinning flywheels, powered by a 1.5kw electric motor, drive the powerful ram with a force of 8.5 tonnes. The machine uses kinetic energy to hit your logs with high impact; cutting them quickly and safely.

For the release mechanism, 2 hands are needed. One to engage the drive mechanism, the other to release the ram. The ram springs back in no time at all, ready for the next log. The heavy duty, high density polymer guards ensures you are safe from the mechanics.

### Charger 8.5 Ton Impact Log Splitter Features

x10 faster than a hydraulic log splitter Has a high impact force of 8.5 tonnes Uses kinetic energy to split your logs - fast! Can cut through tough, knotty wood Portable and easily positioned **Specifications** 