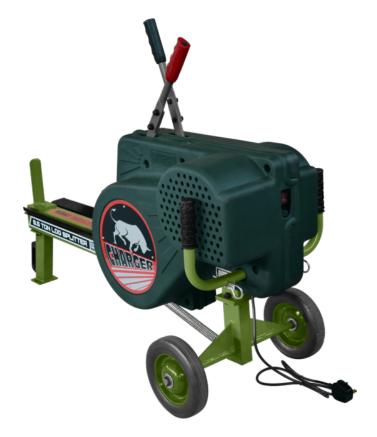

### The Portek Charger 8.5 Ton Impact Log Splitter is the fastest on the market today with a powerful 8.5 ton impact.

The Charger is a super fast, powerful and portable machine, with a build quality you expect from Portek. With convenient handles, strong chassis and wheels, the Charger can easily be positioned on any flat ground, ready to start work.

Two large spinning flywheels, powered by a 1.5kw electric motor, drive the powerful ram with a force of 8.5 tonnes. The machine uses kinetic energy to hit your logs with high impact; cutting them quickly and safely.

For the release mechanism, 2 hands are needed. One to engage the drive mechanism, the other to release the ram. The ram springs back in no time at all, ready for the next log. The heavy duty, high density polymer guards ensures you are safe from the mechanics.

### Charger 8.5 Ton Impact Log Splitter Features

x10 faster than a hydraulic log splitter Has a high impact force of 8.5 tonnes Uses kinetic energy to split your logs - fast! Can cut through tough, knotty wood Portable and easily positioned **Specifications** 