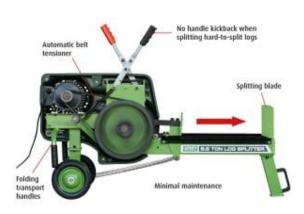

Two large spinning flywheels, powered by a 1.5kw electric motor, drive the powerful ram with a force of 8.5 tonnes. The machine uses kinetic energy to hit your logs with high impact; cutting them quickly and safely.

For the release mechanism, 2 hands are needed. One to engage the drive mechanism, the other to release the ram. The ram springs back in no time at all, ready for the next log. The heavy duty, high density polymer guards ensures you are safe from the mechanics.

### Charger 8.5 Ton Impact Log Splitter Features

x10 faster than a hydraulic log splitter Has a high impact force of 8.5 tonnes Uses kinetic energy to split your logs - fast! Can cut through tough, knotty wood Portable and easily positioned **Specifications** 