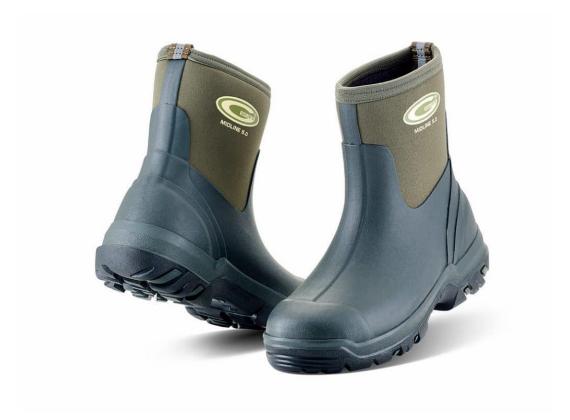

## **GRUBS MIDLINE BOOTS**

## **Product Features**

The Grubs Midline Boots are insulated and waterproof, with excellent grip, made for all day comfort. The ankle height boot is perfect for those who do not enjoy wearing a full length wellington but do not want to compromise on the quality.

The Grubs Midline Boots have the following features:

- Trak sole pattern deep tractor like tread gives powerful traction on soft ground with prominent heel for downhill braking.
- · Hexzorb Technology insert in the heel that acts like shock absorber and reduces impact pressure on hard surfaces.
- $\cdot$  6mm Nitrocell Footbed provides soft cushioning for an athletic shoe feel. A million microscopic nitrogen bubbles that insulate the wearer from cold surfaces.
- · Comfort Rating -10°c to +20°c
- $\cdot$  5mm INSU-FOAM ULTRATM gives all round foot comfort and insulation.
- · Superdri lining is hard wearing, wicks moister away from the wearer's foot to prevent a sweaty and uncomfortable feel. It is fungus and rot proof so will not smell like cotton-lined boots.
- Underfoot Chassis gives a sure footed platform.GRUB'S Midline Boots Green are available for home delivery or FREE click and collect from any of our **five branches**.