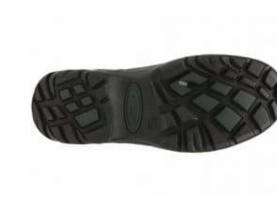

The Grubs Midline Boots have the following features:

- Trak sole pattern deep tractor like tread gives powerful traction on soft ground with prominent heel for downhill braking.
- · Hexzorb Technology insert in the heel that acts like shock absorber and reduces impact pressure on hard surfaces.
- $\cdot$  6mm Nitrocell Footbed provides soft cushioning for an athletic shoe feel. A million microscopic nitrogen bubbles that insulate the wearer from cold surfaces.
- · Comfort Rating -10°c to +20°c
- $\cdot$  5mm INSU-FOAM ULTRATM gives all round foot comfort and insulation.
- · Superdri lining is hard wearing, wicks moister away from the wearer's foot to prevent a sweaty and uncomfortable feel. It is fungus and rot proof so will not smell like cotton-lined boots.
- Underfoot Chassis gives a sure footed platform.GRUB'S Midline Boots Green are available for home delivery or FREE click and collect from any of our **five branches**.