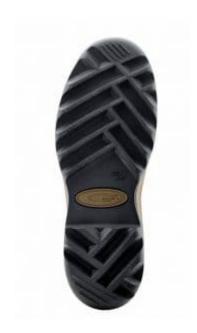

The Grubs Highline Wellington Boots have the following features:

- Trak sole pattern deep tractor like tread gives powerful traction on soft ground with prominent heel for downhill braking
- · Hexzorb Technology insert in the heel that acts like shock absorber and reduces impact pressure on hard surfaces.
- · 6mm Nitrocell Footbed provides both cushioning and also insulation from the cold.
- · Comfort Rating -10°c to +20°c.