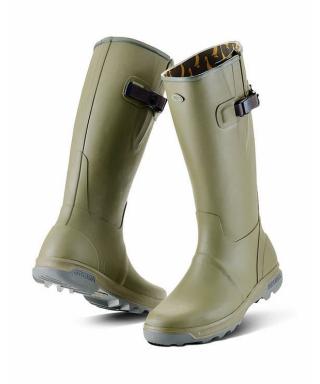

## **Product Features**

The Grubs Highline Wellington Boots are a classically styled full rubber wellington with side bellow to allow width adjustment around the calf. They feature a Super Dri Lining that uses thousands of moisture wicking fibre loops that cosset the foot and wick away moisture keeping the wearer dry and comfortable. Combined with Insu-Foam Ultra to provide an unequalled comfort range without sweat and heat build up.

The Grubs Highline Wellington Boots have the following features:

- Trak sole pattern deep tractor like tread gives powerful traction on soft ground with prominent heel for downhill braking
- · Hexzorb Technology insert in the heel that acts like shock absorber and reduces impact pressure on hard surfaces.
- · 6mm Nitrocell Footbed provides both cushioning and also insulation from the cold.
- · Comfort Rating -10°c to +20°c.