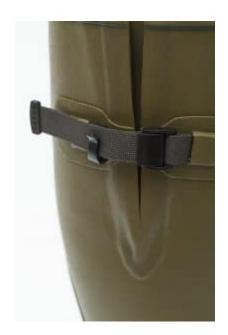

## **Product Features**

The Grubs Highline Wellington Boots are a classically styled full rubber wellington with side bellow to allow width adjustment around the calf. They feature a Super Dri Lining that uses thousands of moisture wicking fibre loops that cosset the foot and wick away moisture keeping the wearer dry and comfortable. Combined with Insu-Foam Ultra to provide an unequalled comfort range without sweat and heat build up.