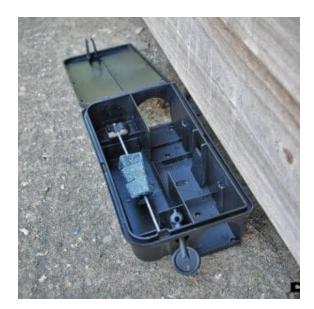

## **Product Features**

The Big Cheese® **Rat & Mouse Bait Station** has been developed for use with all types of bait. By law, if you are treating either a mouse or rat infestation using bait, a tamper-resistant bait station (like this one) must be used. The recommended bait for use with this station is the Home Choice bait range from The Big Cheese. This re-usable unit is weather-proof and lockable to ensure protected treatment of affected areas.

- · Compact, tamper-resistant bait station with lockable lid helps protect children and pets from contact with bait (not included).
- $\boldsymbol{\cdot}$  Easy set-up and durable design for use indoors and out.
- A bait station is required by UK law when baiting mice and rats. Available for home delivery or FREE click and collect from any of our **five branches**.