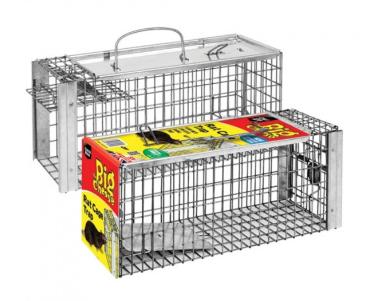

## **RAT CAGE TRAP**

## **Product Features**

Heavy duty **Rat Cage Trap**. Fully assembled and ready to use, the Rat Cage Trap is effective against rats and similar sized nuisance animals. Set-up is simple, with a fast-action sprung trap door, protective hand plate and carrier handle for secure transportation.

- $\cdot \ \mathsf{Easy-setting}, ready-to-use \ \mathsf{cage} \ \mathsf{trap}, \mathsf{catches} \ \mathsf{rats}, \mathsf{grey} \ \mathsf{squirrels} \ \mathsf{and} \ \mathsf{other} \ \mathsf{small} \ \mathsf{vertebrates}.$
- $\cdot$  Fast-action, spring activated trap door.
- $\cdot$  Galvanised, heavy-duty trap with lifetime warranty.
- $\cdot$  Solid top and protected carrier handle for easy transportation.
- $\cdot$  Machine finished mesh without sharp edges to ensure safety of target pests.
- · Bait with STV163.
- $\cdot$  Dimensions 36 x 14 x 16cm.