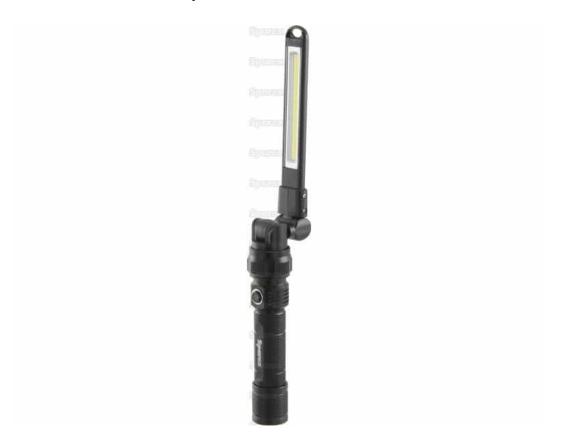

## **Product Features**

Sparex LED Rechargeable Inspection Lamp specifications:

180° ratchet style head. 360° ratchet style head positioning. Strong Magnetic base. Micro USB charger. Multi-function - Full/50%. 18650 Li-ion battery. Sturdy/Robust design. Max run time: 2.5 hours. IP Rating: IPX4. Max light output: 350 Lumens. Weather resistant. Impact resistant to 1.5m. Light source: LED, Charging time: 6 Hours, Run time: 4 Hours, Height: 337mm, Width: 25mm, Depth: 35mm,