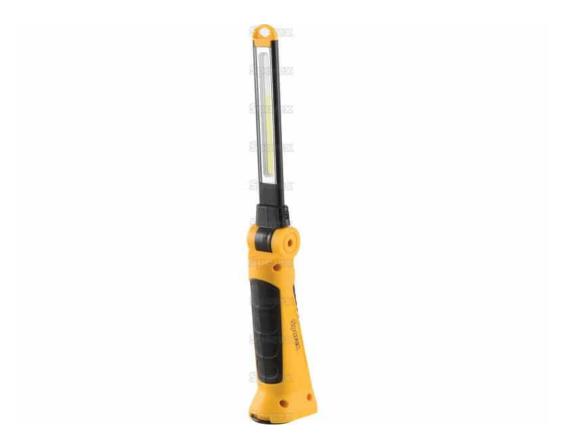

## SPAREX LED RECHARGEABLE INSPECTION LAMP, 230 LUMENS

## **Product Features**

Sparex LED Rechargeable Inspection Lamp works whilst charging 180° ratchet style swivel head with 9 clicked positions Strong magnetic base Micro USB charger Multi-function - Full/50%/UV 2200mAh Li-ion Battery Hanging Hook Battery Life indicator Comfortable hand grip IP Rating: IPX4. Max light output: 230 Lumens. Max run time: 3 hours. Weather resistant. Impact resistant to 1.5m.CE Approved Light source: LED, Charging time: 4 Hours, Run time: 5 Hours, Height: 296mm, Width: 40mm, Depth: 55mm,