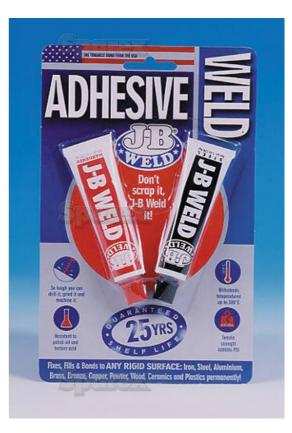

## **J-B ADHESIVE WELD**

## **Product Features**

**J-B Adhesive Weld**, the World's Strongest Bond, is a two-part epoxy resin that contains particles of iron and steel. Once set, it has properties similar to mild steel. J-B Adhesive weld is a long term Permanent Repair Solution. Use it for sealing leaks in water pipes, petrol tanks, car batteries, cylinder heads, repair broken flanges on metal castings. Bond broken vehicle trim, both internal and external. Fix broken oven doors, kettles, fridge-freezers etc.

## **Key Properties:**

Tensile strength 4000 psi. Temperature resistant to 300°C Workability Drill it, grind it, machine it, file it, tap it. Chemical resistance to Oil, Petrol, Diesel, Battery Acid, Salt Water. Bonds to any rigid surface Iron, Steel, Brass, Aluminium, Copper, Wood, Plastic, Glass, Fibre, Masonry.Working time 25 minutes. Setting time 4 hours. Full strength 16 hours. Shelf life once opened. 25 years Guaranteed.