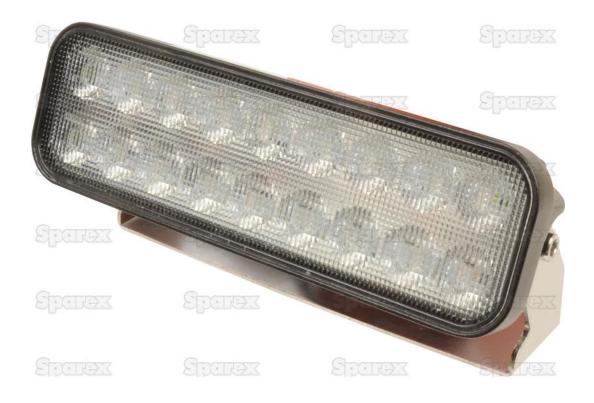

## **Product Features**

Sparex LED Work Light (Adjustable) ECE Rating: Reg 10 CE Approved: Yes IP Rating: IP67 Connection Type: Male & Female Terminal Beam Angle: 80° Cable length mm: 1000 Lens Colour: Clear Lens Material: Polycarbonate Light source: LED Lumens Effective: 1495 Lumens Raw: 2135 Lux Value: 2135 Number of LEDs: 18 LEDs Overall height mm: 55 Overall length mm: 38 Overall width mm: 180 Power Consumption @ 12V: 2.0Amps Power Consumption @ 24V: 1.0 Amp Volts: 10-30V Watts: 24W With Noise Suppression: Yes Working Temperature Degrees Centregrade: -40°C to 55°C Sparex LED Work Light (Adjustable) is available for home delivery or FREE click and collect from any of our five branches.