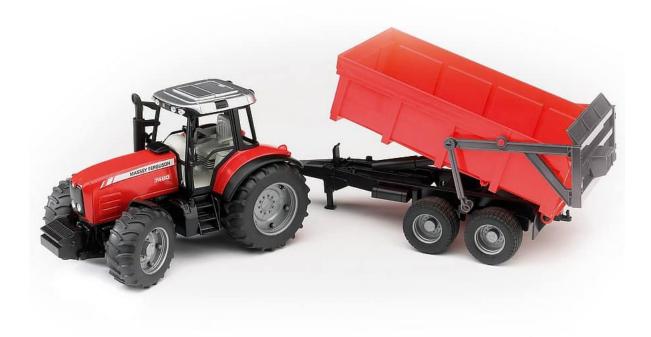

## **Product Features**

Just like all Profi series tractors, this true-to-the-original Bruder MF 7480 with Tipping Trailer can also be fitted with a clip-on front loader and with twin tyres (neither included). The engine block can be viewed when the engine bonnet is opened. The off-road front axle can be steered directly both via the steering wheel in the driver's cab and via an enclosed steering rod extension which the children can insert onto the steering wheel through the sliding roof in the driver's cab. The rod assembly causes the tailgate to open automatically when tipping the trough. The opening rod assembly can be changed so the tailgate stays closed when tipping. The grain outlet slide can be opened. Tread tyres complete the picture.