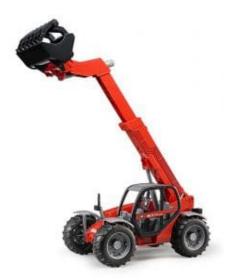

### **Product Features**

**Bruder Manitou MLT 633 Telescopic Loader**. The telescopic arm can be extended and the height adjusted with the upper rotary knob. The angle of the bucket grabber can also be adjusted and it can be taken off with the rotary knob on the side. The motor bonnet can be opened and tread tyres complete the picture.

## automotive body

- $\cdot$  the telescopic arm is extended and its height adjusted with the top rotary knob
- · engine bonnet can be opened
- · bucket grabber can be adjusted and detached