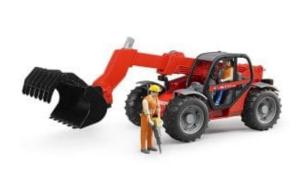

## Information

- WARNING! Not suitable for children under 36 months. Choking hazard small parts.
- · Recommended age: suitable from 4 years upwards for playing indoors and outdoors
- · Received Spiel Gut Award; for more information, visit spielgut.org
- · Manufactured from high-quality plastics such as ABS
- · Compatible with figure
- · Made by Bruder
- · Scale 1:16