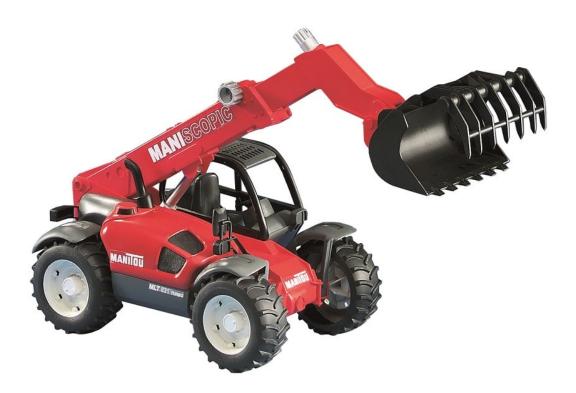

### **Product Features**

**Bruder Manitou MLT 633 Telescopic Loader**. The telescopic arm can be extended and the height adjusted with the upper rotary knob. The angle of the bucket grabber can also be adjusted and it can be taken off with the rotary knob on the side. The motor bonnet can be opened and tread tyres complete the picture.

## automotive body

- $\cdot$  the telescopic arm is extended and its height adjusted with the top rotary knob
- · engine bonnet can be opened
- · bucket grabber can be adjusted and detached

### chassis

· tread tyres