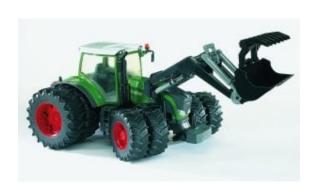

## BRUDER FENDT 936 VARIO TRACTOR WITH LOADER 1:16 SCALE MODEL

## **Product Features**

This Bruder Fendt 936 Vario Tractor model has the same features as the other models of Bruder's line of large tractors, i.e. a fully glazed cabin with opening doors, a detachable front load, an off-road full floating front axle, and a height-adjustable drawbar coupling. Thanks to its unique play/steering system featuring a steering wheel that is extended through the cabin roof, this tractor can easily be handled by children despite its fully glazed cabin. This tractor can, of course, also be hooked up to all farming trailers and agricultural equipment sold by Bruder.