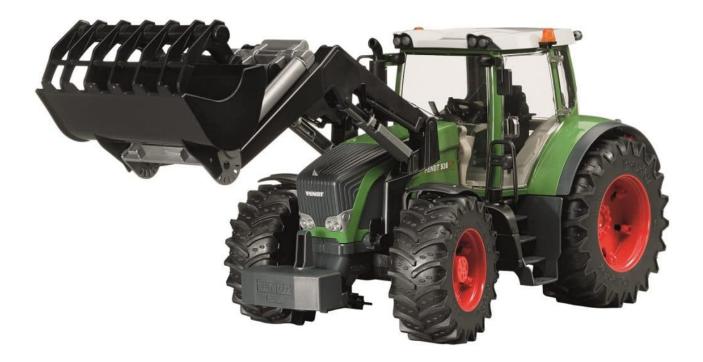

## BRUDER FENDT 936 VARIO TRACTOR WITH LOADER 1:16 SCALE MODEL

## **Product Features**

This Bruder Fendt 936 Vario Tractor model has the same features as the other models of Bruder's line of large tractors, i.e. a fully glazed cabin with opening doors, a detachable front load, an off-road full floating front axle, and a height-adjustable drawbar coupling. Thanks to its unique play/steering system featuring a steering wheel that is extended through the cabin roof, this tractor can easily be handled by children despite its fully glazed cabin. This tractor can, of course, also be hooked up to all farming trailers and agricultural equipment sold by Bruder.