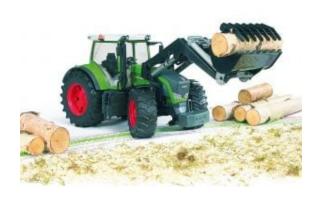

## BRUDER FENDT 936 VARIO TRACTOR WITH LOADER 1:16 SCALE MODEL

## **Product Features**

This Bruder Fendt 936 Vario Tractor model has the same features as the other models of Bruder's line of large tractors, i.e. a fully glazed cabin with opening doors, a detachable front load, an off-road full floating front axle, and a height-adjustable drawbar coupling. Thanks to its unique play/steering system featuring a steering wheel that is extended through the cabin roof, this tractor can easily be handled by children despite its fully glazed cabin. This tractor can, of course, also be hooked up to all farming trailers and agricultural equipment sold by Bruder.