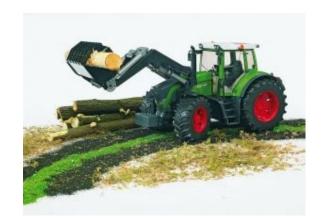

## BRUDER FENDT 936 VARIO TRACTOR WITH LOADER 1:16 SCALE MODEL

## **Product Features**

This Bruder Fendt 936 Vario Tractor model has the same features as the other models of Bruder's line of large tractors, i.e. a fully glazed cabin with opening doors, a detachable front load, an off-road full floating front axle, and a height-adjustable drawbar coupling. Thanks to its unique play/steering system featuring a steering wheel that is extended through the cabin roof, this tractor can easily be handled by children despite its fully glazed cabin. This tractor can, of course, also be hooked up to all farming trailers and agricultural equipment sold by Bruder.