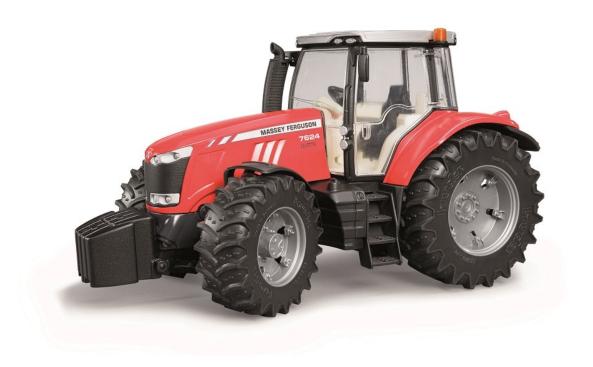

# **BRUDER MASSEY FERGUSON 7624 TRACTOR 1:16 SCALE MODEL**

#### **Product Features**

The BRUDER Massey Ferguson 7624 Tractor Scale Model matches all the features that are characteristic of this class of tractors including a glazed cab, doors and an engine bonnet that open(s) as well as a realistic imitation of the original steering which is provided by an additional steering rod that is guided through the roof of the tractor. The offroad full floating axle improves agility while the detachable front weight and the front loader receiver turn the tractor into a versatile all-rounder. The height-adjustable drawbar coupling can be used to add various BRUDER accessories and trailers, allowing the children to imitate any situation a tractor operator may encounter.