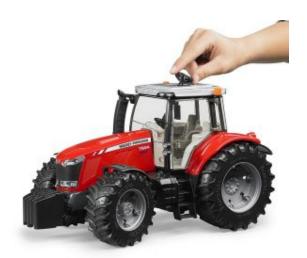

#### **Product Features**

The BRUDER Massey Ferguson 7624 Tractor Scale Model matches all the features that are characteristic of this class of tractors including a glazed cab, doors and an engine bonnet that open(s) as well as a realistic imitation of the original steering which is provided by an additional steering rod that is guided through the roof of the tractor. The offroad full floating axle improves agility while the detachable front weight and the front loader receiver turn the tractor into a versatile all-rounder. The height-adjustable drawbar coupling can be used to add various BRUDER accessories and trailers, allowing the children to imitate any situation a tractor operator may encounter.

### motion/function

· additional steering rod allows steering through the sliding tractor roof