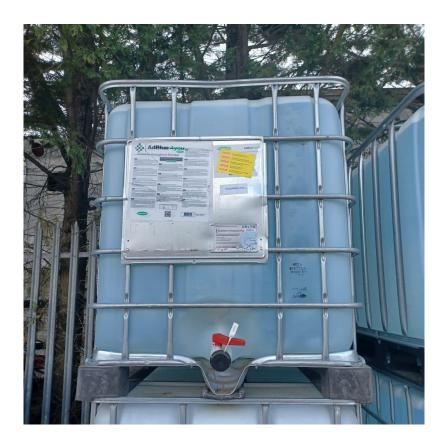

# **GREENCHEM ADBLUE 1000 LITRE IBC**

## AdBlue 1000 Litre IBC from GreenChem

AdBlue 1000 litre IBC is a highly purified colourless liquid. It contains demineralized water and urea (32.5%).

### Click and collect only

Buy online and collect your AdBlue 1000L IBC from your nearest TNS Country Store.

\*Please note that we can only accept empty IBC containers from the **GreenChem** company. When you collect your new IBC, you must exchange your old GreenChem 1000L container to avoid the £120 empty IBC deposit charge.