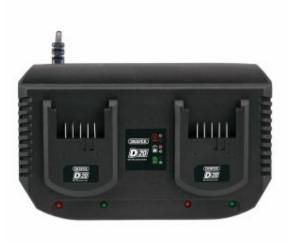

## DRAPER D20 20V FAST TWIN BATTERY CHARGER

Product Type: Workshop Tools & Consumables Brand: Draper

## **Product Features**

**Draper D20 20V Fast Twin Battery Charger** charges two batteries simultaneously, 1.8m cable, Suitable for 2.0Ah, 3.0Ah, 4.0Ah and 5.0Ah D20 batteries. D20 interchangeable battery system allows you to combine one battery with any of the tools within the D20 series.

Charging indicator lights

• Suitable for 2.0Ah, 3.0Ah, 4.0Ah and 5.0Ah D20 batteries

• D20 interchangeable battery system allows you to combine one battery with any of the tools within the D20 series Available for home delivery or FREE click and collect from any of our <u>five branches</u>.