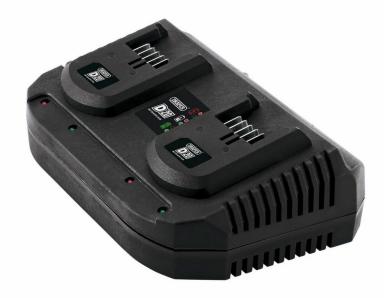

## DRAPER D20 20V FAST TWIN BATTERY CHARGER

Product Type: Workshop Tools & Consumables Brand: Draper

## **Product Features**

**Draper D20 20V Fast Twin Battery Charger** charges two batteries simultaneously, 1.8m cable, Suitable for 2.0Ah, 3.0Ah, 4.0Ah and 5.0Ah D20 batteries. D20 interchangeable battery system allows you to combine one battery with any of the tools within the D20 series.

Charging indicator lights

• Suitable for 2.0Ah, 3.0Ah, 4.0Ah and 5.0Ah D20 batteries

• D20 interchangeable battery system allows you to combine one battery with any of the tools within the D20 series Available for home delivery or FREE click and collect from any of our <u>five branches</u>.