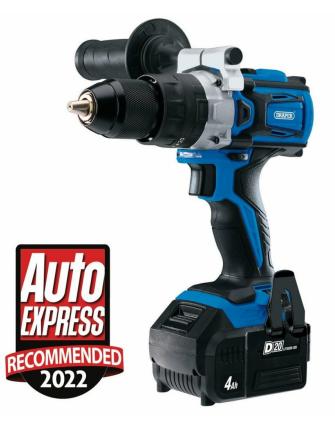

## DRAPER D20 20V BRUSHLESS COMBI DRILL, 1 X 4.0AH BATTERY, 1 X FAST CHARGER

## **Product Features**

The **Draper D20 20V Brushless Combi Drill** features a Brushless motor, 23 torque settings, Metal keyless chuck, Variable speed with electronic brake, LED Work light, Adjustable side handle and depth rod, Supplied with 4.0Ah battery and charger. D20 interchangeable battery system allows you to combine the same battery/batteries with any of the tools within the D20 series.

• Draper D20 interchangeable battery system allows you to combine the same battery/batteries with any of the tools within the D20 series

- $\cdot$  Built with brushless technology for efficient runtime
- Supplied with 1 x 4.0Ah battery
- Draper D20 fast battery charger
- Designed with a 2 speed gearbox
- LED work light
- 23 Torque settings
- Metal keyless chuck
- · Adjustable side handle and depth rod