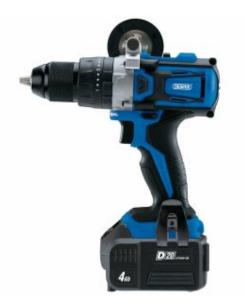

## DRAPER D20 20V BRUSHLESS COMBI DRILL, 1 X 4.0AH BATTERY, 1 X FAST CHARGER

## **Product Features**

The **Draper D20 20V Brushless Combi Drill** features a Brushless motor, 23 torque settings, Metal keyless chuck, Variable speed with electronic brake, LED Work light, Adjustable side handle and depth rod, Supplied with 4.0Ah battery and charger. D20 interchangeable battery system allows you to combine the same battery/batteries with any of the tools within the D20 series.

• Draper D20 interchangeable battery system allows you to combine the same battery/batteries with any of the tools within the D20 series

- $\cdot$  Built with brushless technology for efficient runtime
- Supplied with 1 x 4.0Ah battery
- Draper D20 fast battery charger
- Designed with a 2 speed gearbox
- LED work light
- 23 Torque settings
- Metal keyless chuck
- · Adjustable side handle and depth rod