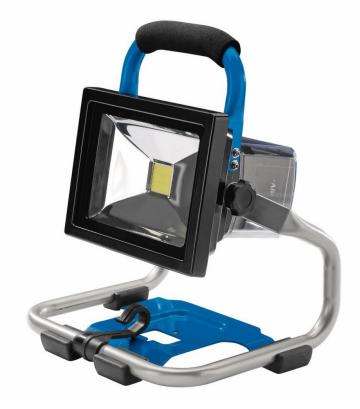

## **Product Features**

The **Draper D20 20V COB LED Worklight** features 3 lighting functions, Adjustable beam direction, Hanging hook, Batteries and chargers are available separately. D20 interchangeable battery system allows you to combine one battery with any of the tools within the D20 series.

• 3 lighting functions

- Adjustable beam direction
- Hanging hook

· Batteries and chargers are available separately

• D20 interchangeable battery system allows you to combine one battery with any of the tools within the D20 series. Available for home delivery or FREE click and collect from any of our <u>five branches</u>.