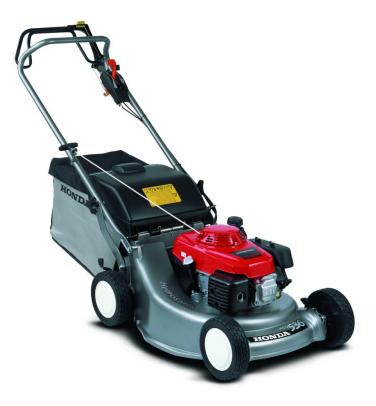

# HONDA HRD536 HX 53CM PROFESSIONAL VARIABLE SPEED LAWNMOWER

### Honda HRD536 HX - a professional quality petrol lawnmower with variable speed drive

This Honda HRD536 HX mower is a top-quality petrol-powered lawnmower. It has a 53 cm aluminium cutter deck suitable for use on medium to large lawns. Plus the variable speed drive allows for effortless manoeuvrability over uneven surfaces. In addition, hydrostatic control gives uniform speed precision.

Honda's range of HRH professional lawnmowers are designed to deliver effortless power, ultimate reliability and proven durability, along with flexible choice of cutting heights and adjustable handlebars.

The HRD range is able to tackle anything. Fitted with an extra large 1.5 litre fuel tank, difficult cutting tasks on larger lawns are made effortless.

You will love the expert handling and if you are serious about your lawn, this lawnmower will suit you down to the ground.