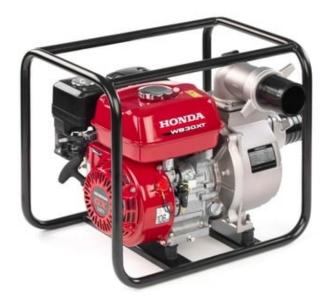

## HONDA WB30 3" WATER PUMP

#### Honda WB30 3" Water Pump

Water somehow manages to get everywhere and sometimes it feels like there's no escape. However, since our high flow rate pumps are especially designed to deal with large volumes of it which means any problem is quickly solved. They're robust, durable and powered by our commercial grade GX engine. They're equipped with a number of professional features, including the ability to deal with silt and sand meaning they're perfect for use on construction sites or for clearing floodwater.

Manufactured with an abrasion resistant cast iron volute and impeller, these high flow pumps have specially designed vanes for larger discharge capacity. This means they can move up to 1100 litres a minute - that's the capacity of an average-sized swimming pool in under an hour and a half. As well as their solid iron parts, these pumps use durable silicon carbide mechanical seals. Both of these features provide extra durability for handling water containing debris up to 6mm in size. There's even a strainer to ensure nothing bigger gets through.

#### Honda WB30 3" Water Pump Key Features

**Oil Alert:** Prevents engine damage by automatically shutting the unit down if the oil drops below a safe operating level

**Cast Iron Volute and Impeller:** The cast-iron volute and impeller give you superior durability for long life performance, even when pumping abrasive silts

**OHV-4 Stroke Engine:** Powerful and efficient with trusted reliability. Easy starting in all conditions with automatic decompression to reduce the pull force required

**Anti Vibration System:** Vibration can contribute to wear and tear on your machine. We've added straight engine rubber mounts to reduce mechanical stress on the entire unit.