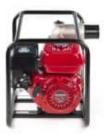

#### Honda WB30 3" Water Pump

Water somehow manages to get everywhere and sometimes it feels like there's no escape. However, since our high flow rate pumps are especially designed to deal with large volumes of it which means any problem is quickly solved. They're robust, durable and powered by our commercial grade GX engine. They're equipped with a number of professional features, including the ability to deal with silt and sand meaning they're perfect for use on construction sites or for clearing floodwater.

Manufactured with an abrasion resistant cast iron volute and impeller, these high flow pumps have specially designed vanes for larger discharge capacity. This means they can move up to 1100 litres a minute - that's the capacity of an average-sized swimming pool in under an hour and a half. As well as their solid iron parts, these pumps use durable silicon carbide mechanical seals. Both of these features provide extra durability for handling water containing debris up to 6mm in size. There's even a strainer to ensure nothing bigger gets through.