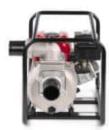

## HONDA WB30 3" WATER PUMP

#### Honda WB30 3" Water Pump

Water somehow manages to get everywhere and sometimes it feels like there's no escape. However, since our high flow rate pumps are especially designed to deal with large volumes of it which means any problem is quickly solved. They're robust, durable and powered by our commercial grade GX engine. They're equipped with a number of professional features, including the ability to deal with silt and sand meaning they're perfect for use on construction sites or for clearing floodwater.

Manufactured with an abrasion resistant cast iron volute and impeller, these high flow pumps have specially designed vanes for larger discharge capacity. This means they can move up to 1100 litres a minute - that's the capacity of an average-sized swimming pool in under an hour and a half. As well as their solid iron parts, these pumps use durable silicon carbide mechanical seals. Both of these features provide extra durability for handling water containing debris up to 6mm in size. There's even a strainer to ensure nothing bigger gets through.

#### Honda WB30 3" Water Pump Key Features

**Oil Alert:** Prevents engine damage by automatically shutting the unit down if the oil drops below a safe operating level

**Cast Iron Volute and Impeller:** The cast-iron volute and impeller give you superior durability for long life performance, even when pumping abrasive silts

**OHV-4 Stroke Engine:** Powerful and efficient with trusted reliability. Easy starting in all conditions with automatic decompression to reduce the pull force required

**Anti Vibration System:** Vibration can contribute to wear and tear on your machine. We've added straight engine rubber mounts to reduce mechanical stress on the entire unit.