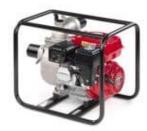

## HONDA WB30 3" WATER PUMP

#### Honda WB30 3" Water Pump

Water somehow manages to get everywhere and sometimes it feels like there's no escape. However, since our high flow rate pumps are especially designed to deal with large volumes of it which means any problem is quickly solved. They're robust, durable and powered by our commercial grade GX engine. They're equipped with a number of professional features, including the ability to deal with silt and sand meaning they're perfect for use on construction sites or for clearing floodwater.

Manufactured with an abrasion resistant cast iron volute and impeller, these high flow pumps have specially designed vanes for larger discharge capacity. This means they can move up to 1100 litres a minute - that's the capacity of an average-sized swimming pool in under an hour and a half. As well as their solid iron parts, these pumps use durable silicon carbide mechanical seals. Both of these features provide extra durability for handling water containing debris up to 6mm in size. There's even a strainer to ensure nothing bigger gets through.

#### Honda WB30 3" Water Pump Key Features

**Oil Alert:** Prevents engine damage by automatically shutting the unit down if the oil drops below a safe operating level

**Cast Iron Volute and Impeller:** The cast-iron volute and impeller give you superior durability for long life performance, even when pumping abrasive silts

**OHV-4 Stroke Engine:** Powerful and efficient with trusted reliability. Easy starting in all conditions with automatic decompression to reduce the pull force required

**Anti Vibration System:** Vibration can contribute to wear and tear on your machine. We've added straight engine rubber mounts to reduce mechanical stress on the entire unit.