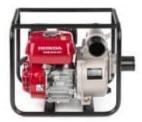

## HONDA WB30 3" WATER PUMP

#### Honda WB30 3" Water Pump

Water somehow manages to get everywhere and sometimes it feels like there's no escape. However, since our high flow rate pumps are especially designed to deal with large volumes of it which means any problem is quickly solved. They're robust, durable and powered by our commercial grade GX engine. They're equipped with a number of professional features, including the ability to deal with silt and sand meaning they're perfect for use on construction sites or for clearing floodwater.

Manufactured with an abrasion resistant cast iron volute and impeller, these high flow pumps have specially designed vanes for larger discharge capacity. This means they can move up to 1100 litres a minute - that's the capacity of an average-sized swimming pool in under an hour and a half. As well as their solid iron parts, these pumps use durable silicon carbide mechanical seals. Both of these features provide extra durability for handling water containing debris up to 6mm in size. There's even a strainer to ensure nothing bigger gets through.

#### Honda WB30 3" Water Pump Key Features

**Oil Alert:** Prevents engine damage by automatically shutting the unit down if the oil drops below a safe operating level

**Cast Iron Volute and Impeller:** The cast-iron volute and impeller give you superior durability for long life performance, even when pumping abrasive silts

**OHV-4 Stroke Engine:** Powerful and efficient with trusted reliability. Easy starting in all conditions with automatic decompression to reduce the pull force required

**Anti Vibration System:** Vibration can contribute to wear and tear on your machine. We've added straight engine rubber mounts to reduce mechanical stress on the entire unit.