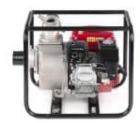

## HONDA WB30 3" WATER PUMP

#### Honda WB30 3" Water Pump

Water somehow manages to get everywhere and sometimes it feels like there's no escape. However, since our high flow rate pumps are especially designed to deal with large volumes of it which means any problem is quickly solved. They're robust, durable and powered by our commercial grade GX engine. They're equipped with a number of professional features, including the ability to deal with silt and sand meaning they're perfect for use on construction sites or for clearing floodwater.

Manufactured with an abrasion resistant cast iron volute and impeller, these high flow pumps have specially designed vanes for larger discharge capacity. This means they can move up to 1100 litres a minute - that's the capacity of an average-sized swimming pool in under an hour and a half. As well as their solid iron parts, these pumps use durable silicon carbide mechanical seals. Both of these features provide extra durability for handling water containing debris up to 6mm in size. There's even a strainer to ensure nothing bigger gets through.

#### Honda WB30 3" Water Pump Key Features

**Oil Alert:** Prevents engine damage by automatically shutting the unit down if the oil drops below a safe operating level

**Cast Iron Volute and Impeller:** The cast-iron volute and impeller give you superior durability for long life performance, even when pumping abrasive silts

**OHV-4 Stroke Engine:** Powerful and efficient with trusted reliability. Easy starting in all conditions with automatic decompression to reduce the pull force required

**Anti Vibration System:** Vibration can contribute to wear and tear on your machine. We've added straight engine rubber mounts to reduce mechanical stress on the entire unit.