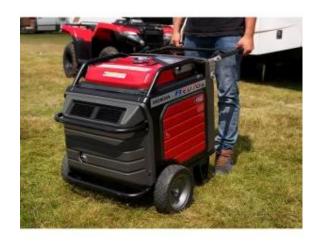

**Transport Wheels:** Working on your own? A generator can be a tricky thing to move around. That's why we've added smooth and stable wheel attachments to allow one person to easily manoeuvre the unit.