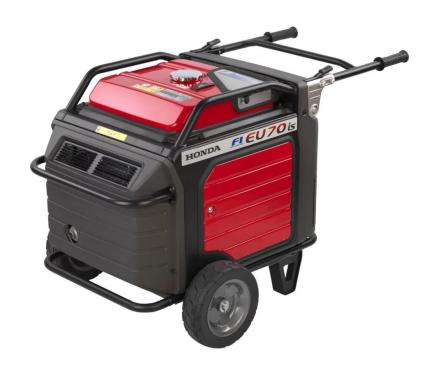

# **HONDA EU70IS INVERTOR GENERATOR 7000W**

£5,150.00 £4,500.00

Product Type: **Petrol Generators** 

Brand: **Honda** 

#### Honda EU70iS Inverter Generator - Power on the move

Wherever you go your electricity can follow.

Due to their quiet nature you can use these generators anywhere. Ideal for caravanning and camping, they are able to provide clean, reliable electricity in the most extreme locations. We've built them out of light materials such as magnesium, so they're easy to transport meaning you don't need to waste your own energy carrying them.

**Transport Wheels:** Working on your own? A generator can be a tricky thing to move around. That's why we've added smooth and stable wheel attachments to allow one person to easily manoeuvre the unit.