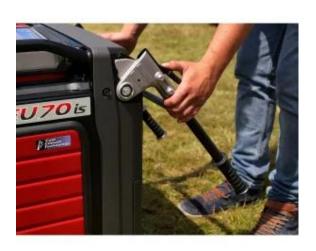

**Transport Wheels:** Working on your own? A generator can be a tricky thing to move around. That's why we've added smooth and stable wheel attachments to allow one person to easily manoeuvre the unit.