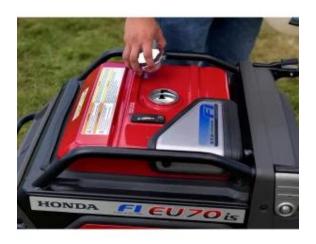

## HONDA EU70iS INVERTER GENERATOR KEY FEATURES

**Oil Alert:** This is a useful function that prevents damage to your engine by automatically shutting the unit down if oil drops below a safe operating level

**Electric Start:**Key Operated electric start for effortless operation

DC Output: DC Output gives you up to 12A for battery charging. (Please note, an optional cable is required).

**Eco Throttle:** This is a smart Honda technology that automatically adjusts the engine speed to precisely match the load. This saves fuel, extends engine life and contributes to quieter operation.