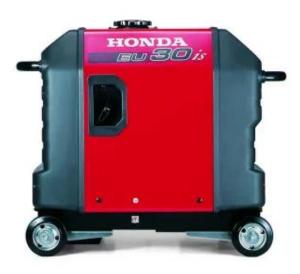

**Transport Wheels:** Working on your own? A generator can be a tricky thing to move around. That's why we've added smooth and stable wheel attachments to allow one person to easily manoeuvre the unit.