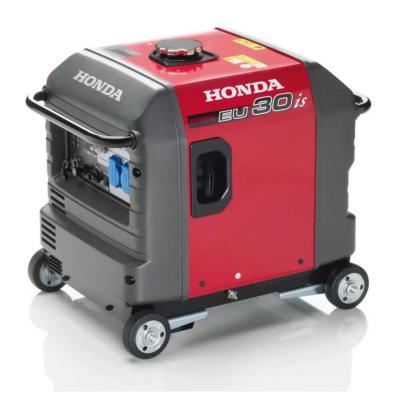

# **HONDA EU30IS INVERTER GENERATOR 3000W**

£3,300.00 £2,970.00

Product Type: Petrol Generators

Brand: **Honda** 

#### Honda EU30iS Inverter Generator - Power on the move

Wherever you go your electricity can follow.

Due to their quiet nature you can use these generators anywhere. Ideal for caravanning and camping, they are able to provide clean, reliable electricity in the most extreme locations. We've built them out of light materials such as magnesium, so they're easy to transport meaning you don't need to waste your own energy carrying them.

There's nothing quite like a Honda Generator with its unique Inverter technology. This guarantees smooth, uninterrupted electricity wherever you may be, so you're safe to plug in your laptop, or any other sensitive electronic equipment and be confident it won't get fried.