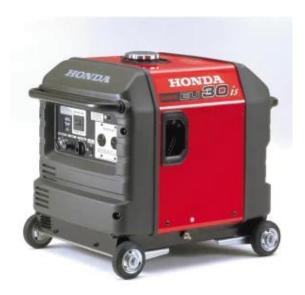

**Electric Start:** Key Operated electric start for effortless operation

DC Output: DC Output gives you up to 12A for battery charging. (Please note, an optional cable is required).

**Eco Throttle:** This is a smart Honda technology that automatically adjusts the engine speed to precisely match the load. This saves fuel, extends engine life and contributes to quieter operation.