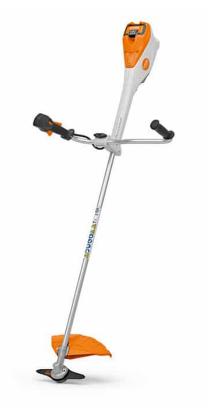

## STIHL FSA135 CORDLESS BRUSHCUTTER (EXCLUDING BATTERY & CHARGER)

## **Product Features**

Stihl FSA135 Cordless Brushcutter for cutting grass and shrubbery quickly and efficiently.

Robust and powerful cordless brushcutter with an AP battery slot in the power tool.

AP battery system means that one battery can power a whole range of STIHL power tools.

It is ideal for mowing grass and scrub in noise sensitive settings. Cutting circle diameter 260 mm with grass cutting blade. Ergonomic control handle with three-level speed pre-selection and LED display as well as infinitely variable speed control, bike handle, double shoulder harness, universal deflector, air filter for long service life. Versatile use due to wide range of Stihl cutting tools. Supplied with Grass Cut 260-2 blade.