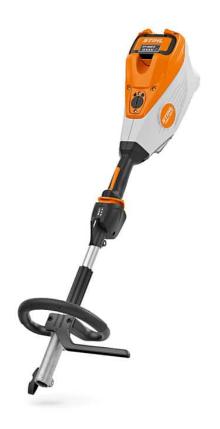

## **Product Features**

Robust and powerful **Stihl KMA135 R Cordless Kombi Engine** in a contemporary design with an AP battery slot in the power tool. For working in noise sensitive environments. Versatile use due to wide range of STIHL KombiTools. Ergonomic control handle with three-level speed pre-selection and LED display as well as infinitely variable speed control, loop handle, and air filter for long service life.